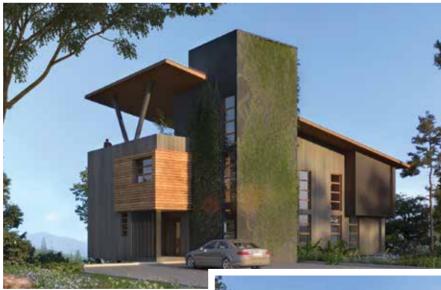

#### Cedar House

The 5 bedroomed , 408 m<sup>2</sup> Cedar House can accommodate a large entertainment area on the lower ground floor that opens to the garden, open plan living, family rooms and terraces.