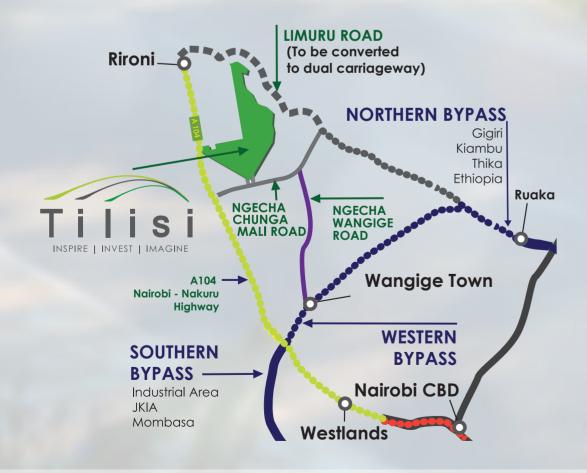

# **Great Location**

Westlands (27km), Gigiri, Karen, Lavington and the CBD (30km) are all highly accessible from Tilisi, giving the location the benefits of being well connected but also away from the noise and pollution of the city.