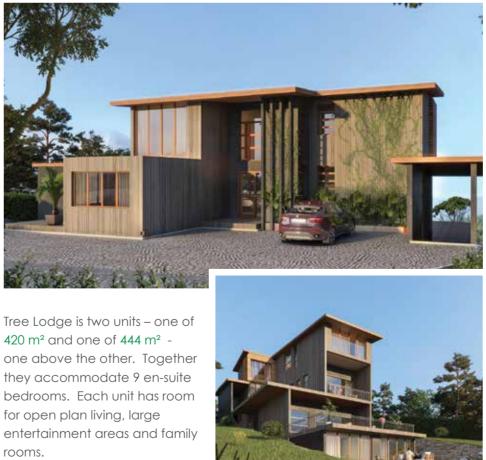

ni Tea farms. To ensure the vision of the development is realised, buyers at Tilisi Woods get a choice of four housing typologies, developed to concept design stage which can be modified to suit the lifestyle of the owner. The concept designs set the tone and theme of Tilisi Woods.

Welcome to Tilisi Woods - Quality Living at another level!





# Four exquisite designs to choose from

#### Oak House



The 431 m<sup>2</sup> Oak House can accommodate open plan living, 5 bedrooms, all with ensuite bathrooms, and large living and entertainment spaces.



#### Acacia House



The 524 m<sup>2</sup> Acacia House sits over 4 levels, with with a large entertainment area opening to the garden at the lower ground level. It can accommodate 5 en-suite bedrooms with terraces overlooking the views.





rooms.



## Amenities at Tilisi Woods



Fully serviced plots



Power

Water







ICT



## Tree Lodge

#### Cedar House



The 5 bedroomed , 408 m<sup>2</sup> Cedar House can accommodate a large entertainment area on the lower ground floor that opens to the garden, open plan living, family rooms and terraces.

լ Գ լ







security

Clubhouse accessing the natural open spaces with gym, heated pool and entertainment areas