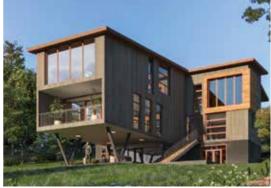

#### Acacia House

The 524 m<sup>2</sup> Acacia House sits over 4 levels, with with a large entertainment area opening to the garden at the lower ground level. It can accommodate 5 en-suite bedrooms with terraces overlooking the views.