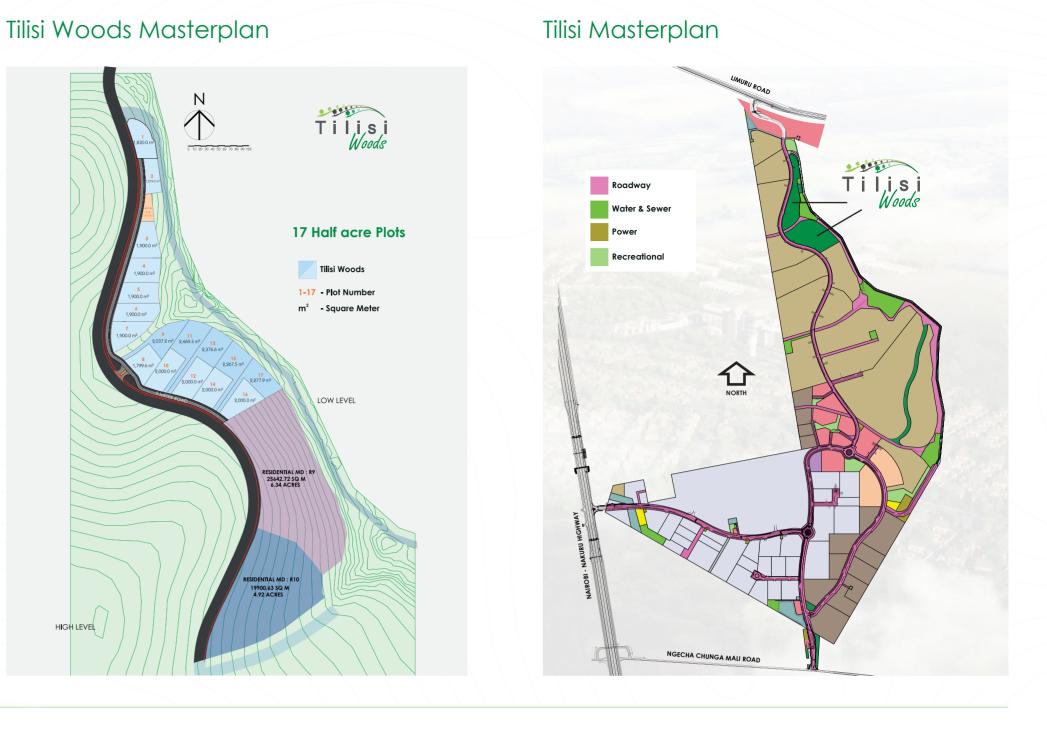

## About Tilisi Woods

Following on the success of Tilisi Views, Tilisi Developments PLC brings you Tilisi Woods - an exclusive, high end residential estate. Tilisi Woods offers fully serviced half acre land parcels where property owners develop their own homes in a safe, secure, and sustainable environment. Leveraging off its location in Tilisi, Tilisi Woods promotes walkability and access to natural green spaces and sets the benchmark for the quality of the environment, infrastructure and amenities. With four house designs to choose from, Tilisi Woods offers exclusive living in the serenity of Tilisi.

The architecture of the designs captures the spirit of place contemporary with a country feel in the rolling hills of Limuru overlooking the Tigoni Tea farms. To ensure the vision of the development is realised, buyers at Tilisi Woods get a choice of four housing typologies, developed to concept design stage which can be modified to suit the lifestyle of the owner. The concept designs set the tone and theme of Tilisi Woods.