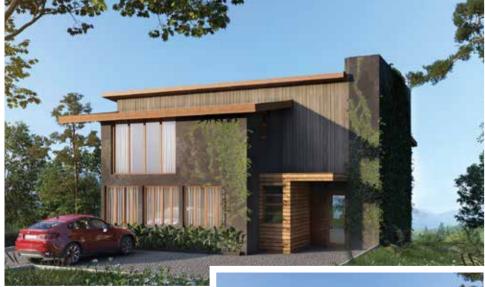

#### Oak House

The 431 m<sup>2</sup> Oak House can accommodate open plan living, 5 bedrooms, all with ensuite bathrooms, and large living and entertainment spaces.

#### Acacia House

The 524 m<sup>2</sup> Acacia House sits over 4 levels, with with a large entertainment area opening to the garden at the lower ground level. It can accommodate 5 en-suite bedrooms with terraces overlooking the views.

#### Cedar House

The 5 bedroomed , 408 m<sup>2</sup> Cedar House can accommodate a large entertainment area on the lower ground floor that opens to the garden, open plan living, family rooms and terraces.