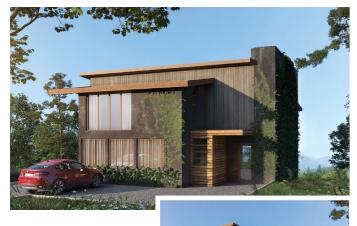

# Four exquisite designs to choose from

### Oak House

The 431 m² Oak House can accommodate open plan living, 5 bedrooms, all with ensuite bathrooms, and large living and entertainment

### Acacia House

The 524 m² Acacia House sits over 4 levels, with with a large entertainment area opening to the garden at the lower ground level. It can accommodate 5 en-suite bedrooms with terraces overlooking the views.

#### Tree Lodge

Tree Lodge is two units - one of 420 m² and one of 444 m² one above the other. Together they accommodate 9 en-suite bedrooms. Each unit has room for open plan living, large entertainment areas and family

### Cedar House

The 5 bedroomed , 408 m<sup>2</sup> Cedar House can accommodate a large entertainment area on the lower ground floor that opens to the garden, open plan living, family rooms and terraces.