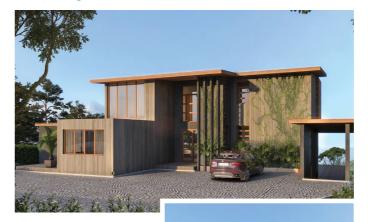

# Four exquisite designs to choose from

### Oak House

The 431 m² Oak House can accommodate open plan living, 5 bedrooms, all with ensuite bathrooms, and large living and entertainment

### Acacia House

The 524 m² Acacia House sits over 4 levels, with with a large entertainment area opening to the garden at the lower ground level. It can accommodate 5 en-suite bedrooms with terraces overlooking the views.

#### Tree Lodge

Tree Lodge is two units - one of 420 m² and one of 444 m² one above the other. Together they accommodate 9 en-suite bedrooms. Each unit has room for open plan living, large entertainment areas and family

### Cedar House

The 5 bedroomed , 408 m<sup>2</sup> Cedar House can accommodate a large entertainment area on the lower ground floor that opens to the garden, open plan living, family rooms and terraces.