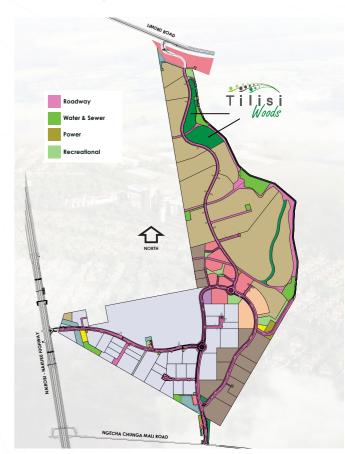

### Tilisi Woods Masterplan

### Tilisi Masterplan

All land at Tilisi is fully serviced with connections to power, water, water borne sewerage and ICT. And through the application of Tilisi's sophisticated development controls and guidelines, property owners at Tilisi are assured of a development where value is sustained.

Amenities at Tilisi Woods

**Fully serviced plots** 

sewerage

Clubhouse accessing the natural open spaces with gym, heated pool and entertainment areas