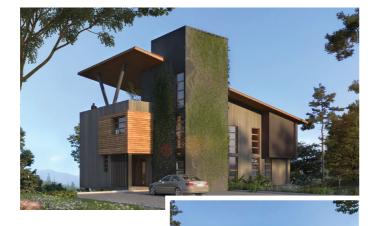

# Four exquisite designs to choose from

### Oak House

The 431 m² Oak House can accommodate open plan living, 5 bedrooms, all with ensuite bathrooms, and large living and entertainment

### Acacia House

The 524 m² Acacia House sits over 4 levels, with with a large entertainment area opening to the garden at the lower ground level. It can accommodate 5 en-suite bedrooms with terraces overlooking the views.

#### Tree Lodge

Tree Lodge is two units - one of 420 m² and one of 444 m² one above the other. Together they accommodate 9 en-suite bedrooms. Each unit has room for open plan living, large entertainment areas and family

### Cedar House

The 5 bedroomed , 408 m<sup>2</sup> Cedar House can accommodate a large entertainment area on the lower ground floor that opens to the garden, open plan living, family rooms and terraces.