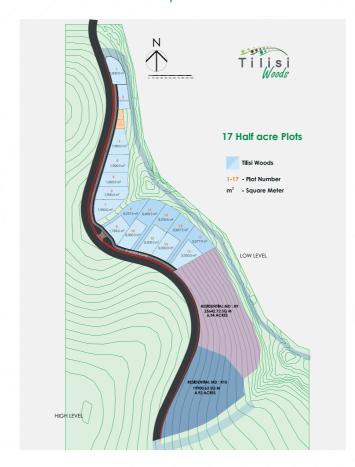

### Tilisi Woods Masterplan

Tilisi Developments PLC, Ngecha Chunga Mali

Road, Off A104 (Nairobi - Nakuru Highway), P.O.Box 39542-00623, Nairobi, Kenya.

Tilisi Woods: +254 (0) 781 828 914

Fully Serviced Half Acre plots